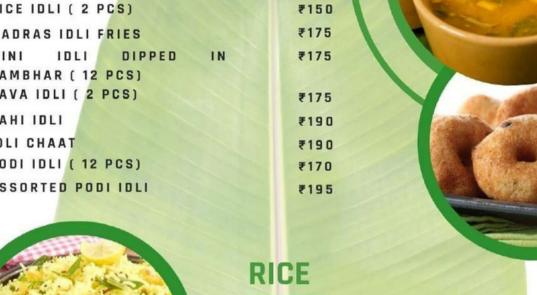

#### VADA

RICE IDLI ( 2 PCS) MADRAS IDLI FRIES DIPPED SAMBHAR ( 12 PCS) RAVA IDLI ( 2 PCS) DAHI IDLI IDLI CHAAT PODI IDLI ( 12 PCS) ASSORTED PODI IDLI

TOMATO RICE LEMON RICE DAHI RICE SAMBHAR RICE IDLI RICE

₹135 ₹130 ₹140 ₹150 ₹160