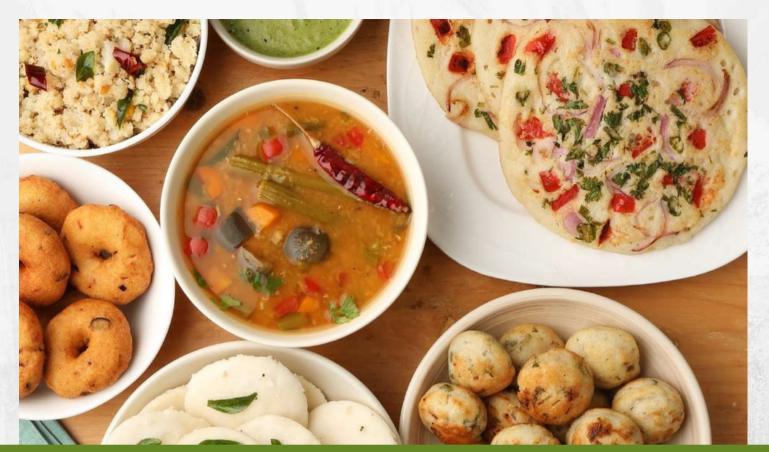

Furthermore, Idly D'lite' boasts an extensive menu that caters to a variety of tastes and preferences. Whether you're a fan of crispy dosas, fluffy vadas, or savory uttapams, you'll find an array of options to satisfy your cravings. The restaurant's commitment to providing diverse choices ensures that every customer can find something to their liking.

#### VADA

RICE IDLI ( 2 PCS) MADRAS IDLI FRIES DIPPED SAMBHAR ( 12 PCS) RAVA IDLI ( 2 PCS) DAHI IDLI IDLI CHAAT PODI IDLI ( 12 PCS) ASSORTED PODI IDLI

TOMATO RICE LEMON RICE DAHI RICE SAMBHAR RICE IDLI RICE

#### DOSA

PLAIN DOSA ₹150 PAPER PLAIN DOSA ₹190 ₹190 ONION / MYSOORE / RAWA DOSA MASALA DOSA ₹175 ₹210 MASALA - ONION / MYSOORE / RAWA PLAIN RAWA DOSA ₹200 ₹225 RAWA DOSA - ONION / MASALA/ VEGETABLE / MYSORE / PANEER PANEER DOSA ₹230 ₹250 BUTTER PANEER DOSA

#### UTTAPAM

PLAIN UTTAPAM TOMATO / ONION / COCONUT/ VEGETABLE - UTTAPAM

#### **VADA**

MEDU VADA ( 4 PCS) DAL / DAHI RASAM -VADA ( 4PCS )

₹195 ₹225 ₹180 ₹190 ₹190

₹550

ALL RATES ARE EXCLUSIVE OF GST.

WWW.UBFOODY.COM