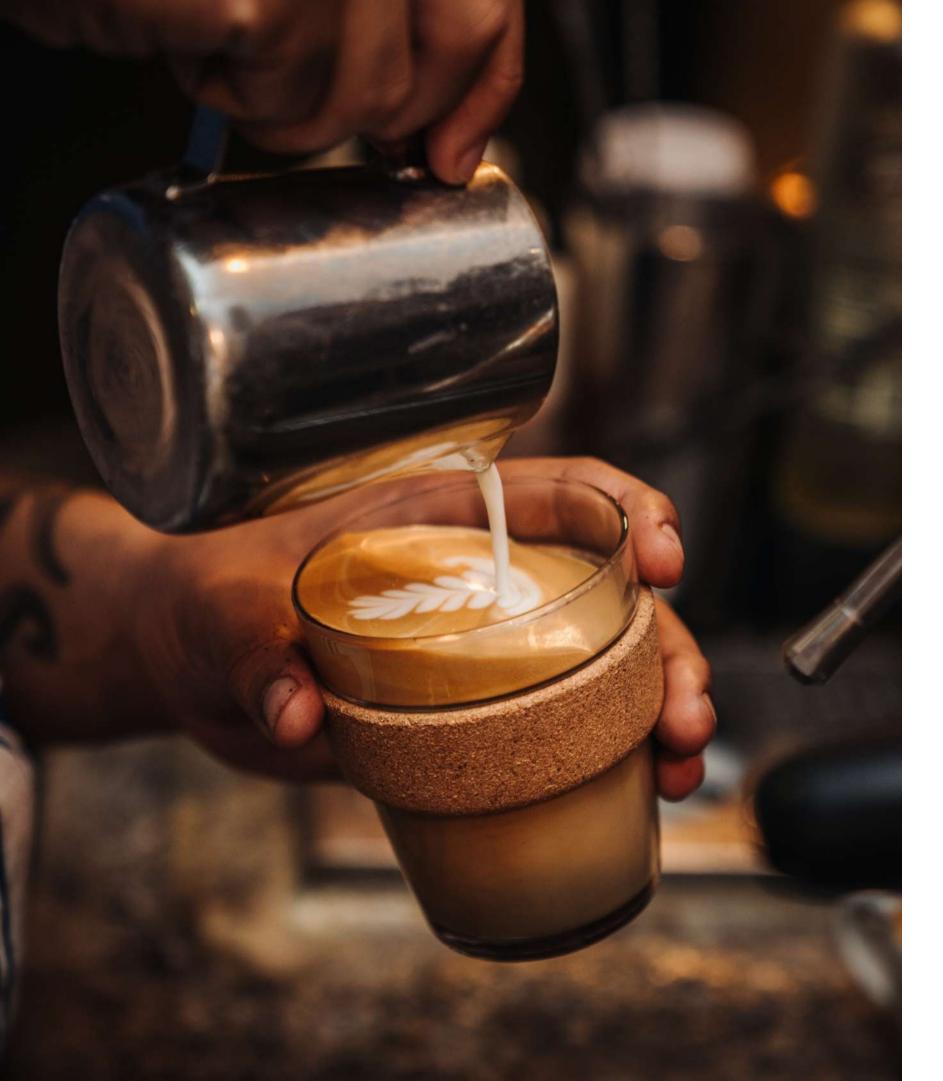

#### HOT BEVERAGES

| CAPPUCCINO     | 180 |
|----------------|-----|
| CAFE MOCCA     | 210 |
| CAFE LATTE     | 190 |
| CAFE AMERICANO | 170 |
| ESPRESSO       | 150 |
| HOT CHOCOLATE  | 22  |
|                | 0   |

### **UB CAFE PICTURES...**